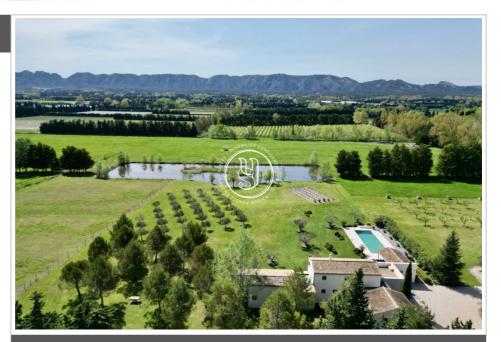

## Property 3671 Saint-Rémy-de-Provence

Located in the commune of Saint-Rémy, just 5 minutes' drive from the tow n center, this property boasts breathtaking views of the Alpilles mountains. From almost every room, upstairs and downstairs, future owners will have the privilege of enjoying a typical Provencal landscape, with olive trees in the foreground and hills in the background. Quietly situated on more than 19.5 hectares, the property offers a main house of 285m2, a separate apartment and several outbuildings (garages, barn, horse stalls, etc.), as well as an olive grove with more than 800 olive trees. The gate opens onto a lovely planted drivew ay leading to the main building. The living room, dining room and kitchen open onto the terraces and panoramic views of the Alpilles. The night space comprises 4 suites on the first floor and a master suite with its own vast terrace on the second floor. The outdoor spaces offer a variety of atmospheres: orchard, olive grove, meadows, pond, various farm buildings: horse stalls, storage areas and workshop, 3-car garage and carport, janitor's quarters, outbuildings and annexes, as well as a beautiful pool area with breathtaking views. Automatic watering, home automation and remote control, geothermal energy, underfloor heating and cooling as well as air conditioning. A unique estate, so close to everything and yet so peaceful, with panoramic views and frozen private land. A Provencal dream without a doubt. Fees and charges :