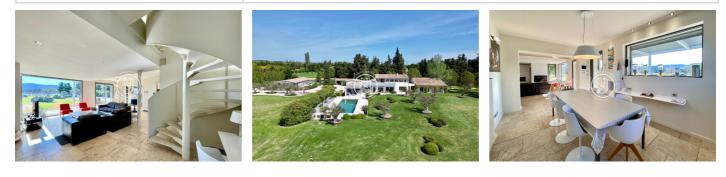

## Features :

Pool, Climatisation, Fireplace, Automatic gate

5 bedrooms 5 terraces 5 show ers 2 WC 3 garages 10 parkings

Energy class (dpe) : B Emission of greenhouse gases (ges) : A

Document non contractuel 15/01/2025 - Prix T.T.C

## Property 3671 Saint-Rémy-de-Provence

Located in the commune of Saint-Rémy, just 5 minutes' drive from the tow n center, this property boasts breathtaking views of the Alpilles mountains. From almost every room, upstairs and downstairs, future owners will have the privilege of enjoying a typical Provencal landscape, with olive trees in the foreground and hills in the background. Quietly situated on more than 19.5 hectares, the property offers a main house of 285m2, a separate apartment and several outbuildings (garages, barn, horse stalls, etc.), as well as an olive grove with more than 800 olive trees. The gate opens onto a lovely planted drivew ay leading to the main building. The living room, dining room and kitchen open onto the terraces and panoramic views of the Alpilles. The night space comprises 4 suites on the first floor and a master suite with its own vast terrace on the second floor. The outdoor spaces offer a variety of atmospheres: orchard, olive grove, meadows, pond, various farm buildings: horse stalls, storage areas and workshop, 3-car garage and carport, janitor's quarters, outbuildings and annexes, as well as a beautiful pool area with breathtaking views. Automatic watering, home automation and remote control, geothermal energy, underfloor heating and cooling as well as air conditioning. A unique estate, so close to everything and yet so peaceful, with panoramic views and frozen private land. A Provencal dream without a doubt. Fees and charges :