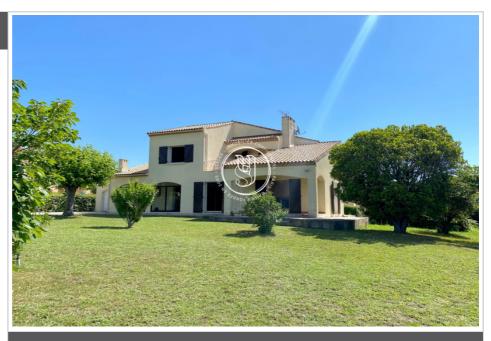

## 699 000 €

Buying house 5 rooms

Surface: 145 m²

Surface of the land: 1300 m<sup>2</sup>

Exposition : Ouest

Hot water : Electrique

Features:

Climatisation, Fireplace

## House Montpellier

rivileged location in the most sought-after commune next to Montpellier. Discover this 145m² house, with its potential and its garden of over 1,300m². Less than 5 minutes by car from all amenities, it benefits from a quiet residential environment. The existing house provides a solid base on which to build your renovation project, with, in particular, a one-metre craw I space for easy redistribution. There are currently 4 bedrooms, 2 bathrooms, a separate kitchen and a large living room. A garage and several parking spaces complete the picture. Discover it without delay.