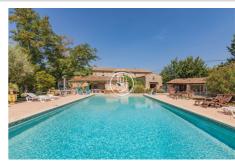

## Mas 3621 Uzès

Located in a pretty, quiet village ten minutes from Uzès, this beautifully renovated country house sits on land of approximately 7000 m². The property consists of over 300m² of living space w ith several outbuildings and stables. On the ground floor, pleasantly heated by the floor, there is a large living space of 70m² w ith a monumental fireplace and opening onto the gardens. You w ill also discover a kitchen w ith a large equipped utility room, used as a preparation area and as a laundry room. This level finally includes a spacious bedroom, a bathroom and a garage. Upstairs, three other bedrooms and a bathroom, as w ell as a master suite w ith its bathroom and a balcony w ith a view overlooking the garden. On the same level, a second living room is currently used as a cinema room w ith bar area. A door leads to a mezzanine overlooking the living room and currently used as an office. Outside, just behind a sunny and sheltered courtyard, there is a 28m² guest house w ith bedroom and bathroom, as w ell as a 40m² covered terrace overlooking the sw imming pool (7x15m w ith jacuzzi). The gardens are beautifully maintained. A beautiful property in a privileged environment. Possibility to acquire an attached parcel of buildable land of over 3000m², currently w ith stables. Fees and charges: