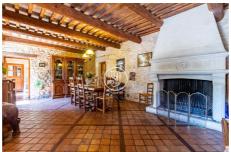

## Mas 3621 Uzès

Located in a pretty, quiet village ten minutes from Uzès, this beautifully renovated country house sits on land of approximately 7000 m². The property consists of over 300m² of living space w ith several outbuildings and stables. On the ground floor, pleasantly heated by the floor, there is a large living space of 70m² w ith a monumental fireplace and opening onto the gardens. You w ill also discover a kitchen w ith a large equipped utility room, used as a preparation area and as a laundry room. This level finally includes a spacious bedroom, a bathroom and a garage. Upstairs, three other bedrooms and a bathroom, as w ell as a master suite w ith its bathroom and a balcony w ith a view overlooking the garden. On the same level, a second living room is currently used as a cinema room w ith bar area. A door leads to a mezzanine overlooking the living room and currently used as an office. Outside, just behind a sunny and sheltered courtyard, there is a 28m² guest house w ith bedroom and bathroom, as w ell as a 40m² covered terrace overlooking the sw imming pool (7x15m w ith jacuzzi). The gardens are beautifully maintained. A beautiful property in a privileged environment. Possibility to acquire an attached parcel of buildable land of over 3000m², currently w ith stables. Fees and charges: