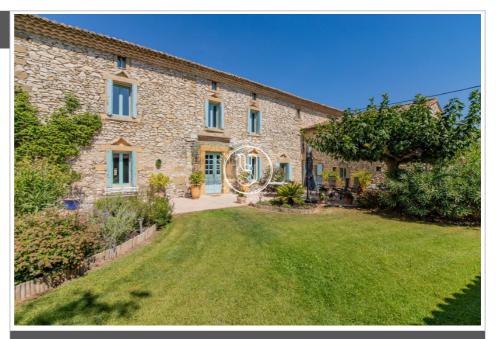

## Mas 3621 Uzès

Located in a pretty, quiet village ten minutes from Uzès, this beautifully renovated country house sits on land of approximately 7000 m². The property consists of over 300m² of living space w ith several outbuildings and stables. On the ground floor, pleasantly heated by the floor, there is a large living space of 70m² w ith a monumental fireplace and opening onto the gardens. You w ill also discover a kitchen w ith a large equipped utility room, used as a preparation area and as a laundry room. This level finally includes a spacious bedroom, a bathroom and a garage. Upstairs, three other bedrooms and a bathroom, as w ell as a master suite w ith its bathroom and a balcony w ith a view overlooking the garden. On the same level, a second living room is currently used as a cinema room w ith bar area. A door leads to a mezzanine overlooking the living room and currently used as an office. Outside, just behind a sunny and sheltered courtyard, there is a 28m² guest house w ith bedroom and bathroom, as w ell as a 40m² covered terrace overlooking the sw imming pool (7x15m w ith jacuzzi). The gardens are beautifully maintained. A beautiful property in a privileged environment. Possibility to acquire an attached parcel of buildable land of over 3000m², currently w ith stables. Fees and charges: